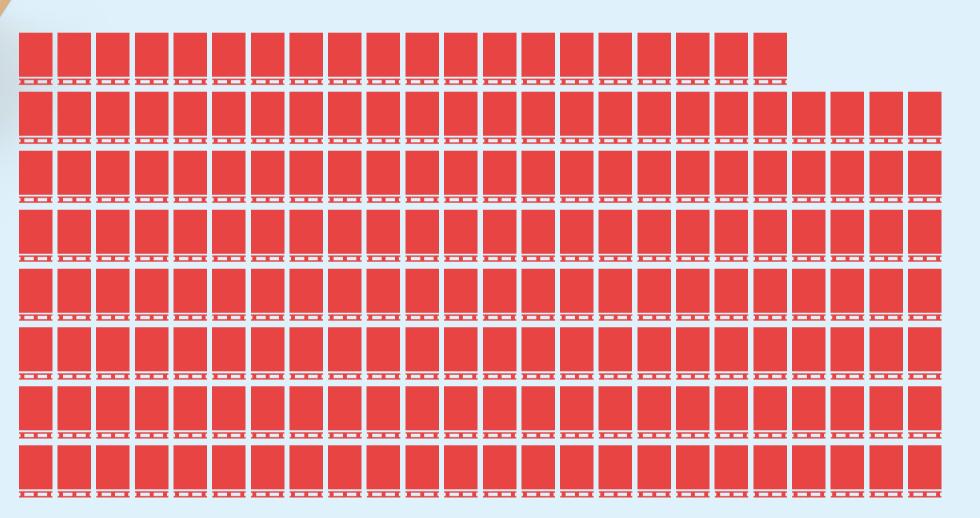

# RecyCold™ solution vs EPS box Total cost of ownership

188 pallets

pre-fabricated ready to use EPS boxes

RecyCold climaliner\*

18 pallets

pre-fabricated ready to use climaliners

\* Corrugated boxes excluded

#### Reduce transportation footprint

18 pallets of RecyCold™ climaliner equals 188 pallets of EPS boxes