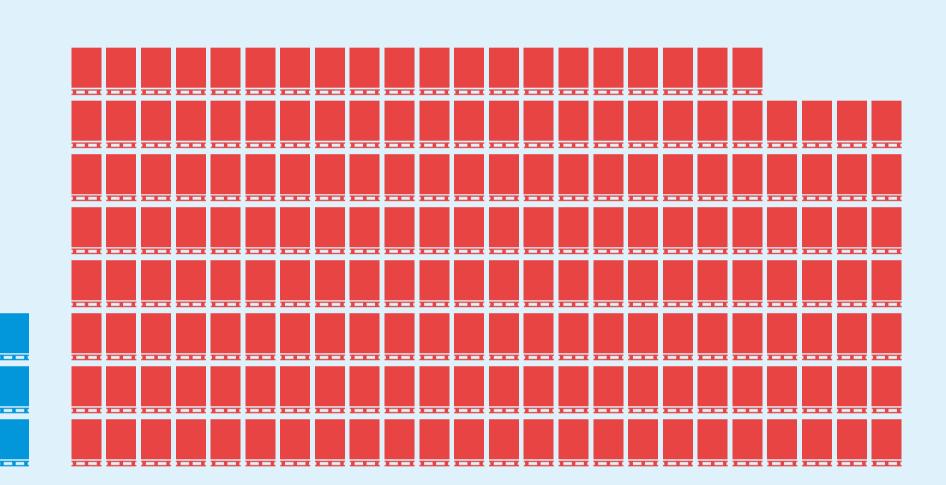

# RecyCold™ solution vs EPS box Total cost of ownership

188 pallets

pre-fabricated ready to use EPS boxes

RecyCold climaliner\*

18 pallets

pre-fabricated ready to use climaliners

\* Corrugated boxes excluded

#### Reduce transportation footprint

18 pallets of RecyCold™ climaliner equals 188 pallets of EPS boxes