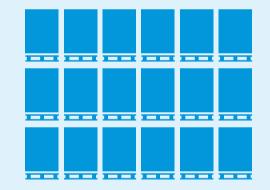

# RecyCold™ solution vs EPS box Total cost of ownership

188 pallets

pre-fabricated ready to use EPS boxes

RecyCold climaliner\*

18 pallets

pre-fabricated ready to use climaliners

\* Corrugated boxes excluded

#### Reduce transportation footprint

18 pallets of RecyCold™ climaliner equals 188 pallets of EPS boxes