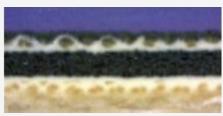

## The product at a glance

| INK COMPATIBILITY                              | Hybrid    |
|------------------------------------------------|-----------|
| PRINTING SURFACE COLOUR                        | Gray      |
| THICKNESS (mm)                                 | 1,94-1,99 |
| AVERAGE LOAD VALUE N/cm2 @ 0,20 mm Indentation | N/A       |